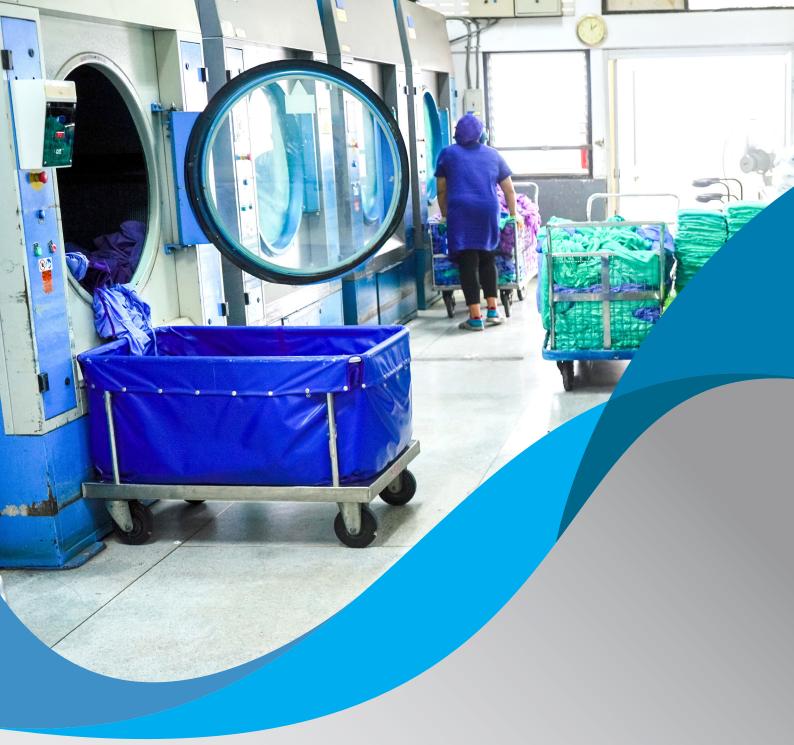

## Water-Soluble Laundry Bags

With cold-water soluble neck tie

Symphony Environmental's Water-Soluble Laundry Bags are fully soluble and biodegradable. They are used by laundries around the world, especially when serving hospitals, as the bags minimise the contact between hospital staff and infected laundry.

#### To safely control Contaminated Laundry

Contaminated linen or clothing is placed in the bag. The bags are then sealed with a pink tie ready for transfer to the laundry, where they are placed unopened in the washer. The pink tie on each bag is made of cold-water soluble plastic. This tie dissolves in the first wash cycle, allowing water into the bag to rinse away any soil and waste.