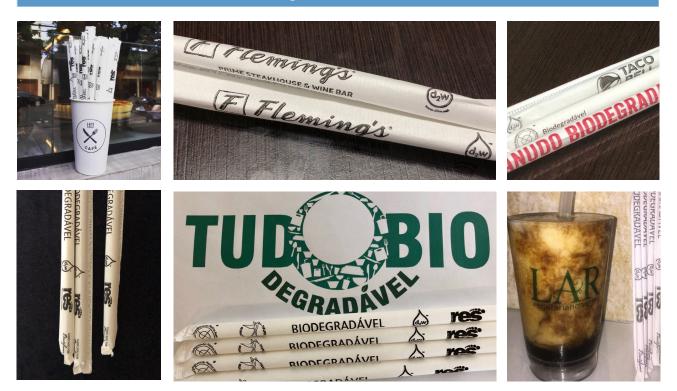

### Examples of companies already using d<sub>2</sub>w straws

Quotations available on request